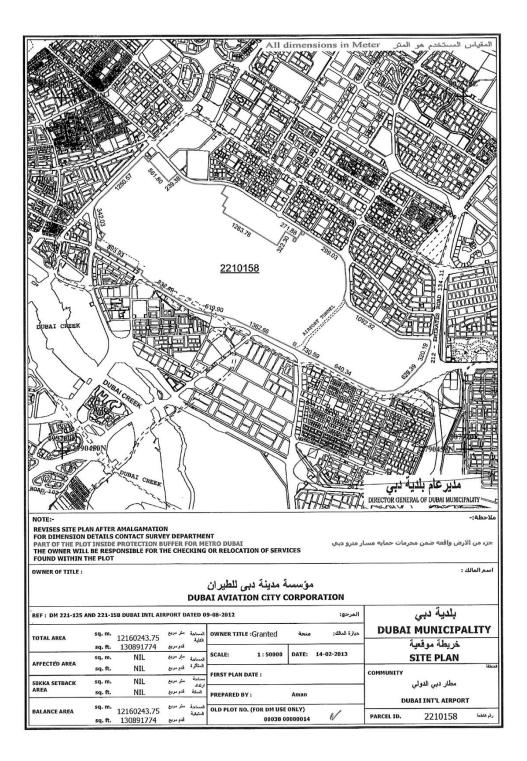

## Location and Boundaries of the Dubai Aviation City Article (1)

The location, boundaries, and area of the Dubai Aviation City illustrated in the two (2) site plans attached to this Resolution are hereby approved.

Resolution No. (12) of 2015 Approving the Location, Boundaries, and Area of the Dubai Aviation City

Resolution No. (12) of 2015 Approving the Location, Boundaries, and Area of the Dubai Aviation City

Resolution No. (12) of 2015 Approving the Location, Boundaries, and Area of the Dubai Aviation City