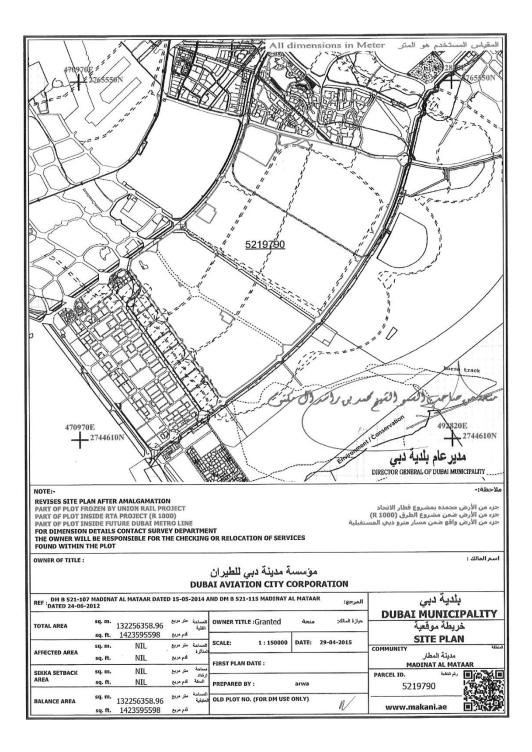

## Location and Boundaries of the Dubai Aviation City Article (1)

The location, boundaries, and area of the Dubai Aviation City illustrated in the two (2) site plans attached to this Resolution are hereby approved.

Resolution No. (12) of 2015 Approving the Location, Boundaries, and Area of the Dubai Aviation City

Resolution No. (12) of 2015 Approving the Location, Boundaries, and Area of the Dubai Aviation City

Resolution No. (12) of 2015 Approving the Location, Boundaries, and Area of the Dubai Aviation City